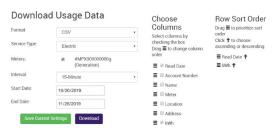

#### Share your usage

Easily download usage data in CSV or Green Button format for sharing with third parties.

Utilize the Secondary User Access feature to grant portal login access to selected individuals.