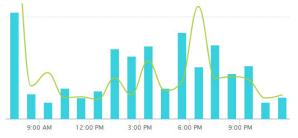

#### Monitor your usage

View electricity consumption with accuracy in up to 15-minute intervals.

Monitor generation for installed rooftop solar systems.

Time-of-Use (TOU) customers can monitor On-, Mid-, and Off-Peak usage, to help determine cost-saving adjustments.