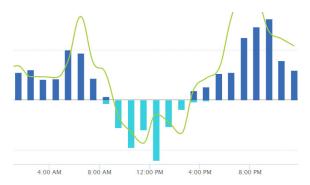

#### **Make comparisons**

| Comparison |                             |   |
|------------|-----------------------------|---|
|            | Last Week                   | • |
|            | None<br>Average Temperature |   |
|            | Last Week                   |   |
|            | Bill Period Average         |   |

Compare current usage to previous data or outside temperatures to determine changes in your consumption or generation.