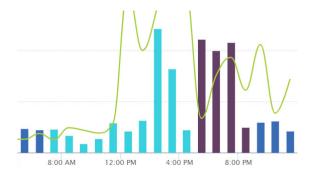

#### Monitor your usage

View electricity consumption with accuracy in up to 15-minute intervals.

Monitor generation for installed rooftop solar systems.

Time-of-Use (TOU) customers can monitor On-, Mid-, and Off-Peak usage, to help determine cost-saving adjustments.